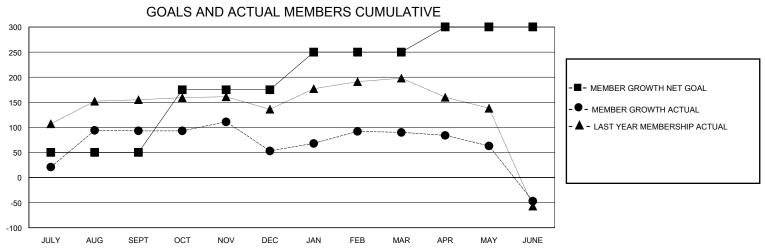

## MONTHLY MEMBERSHIP PROGRESS REPORT

District 320 C

Results as of: 6/30/2020

| GMT:          |               |             | GMT CA        |                       |                         |                         |                                                    |  |
|---------------|---------------|-------------|---------------|-----------------------|-------------------------|-------------------------|----------------------------------------------------|--|
|               | Club          | s           |               | Members               |                         |                         |                                                    |  |
|               | RESULTS FOR   | R 2019-2020 |               | RESULTS FOR 2019-2020 |                         |                         |                                                    |  |
| QUARTER       | NEW CLUB GOAL | NEW CLUBS   | DROPPED CLUBS | QUARTER MEM           | IBER GROWTH NET<br>GOAL | MEMBER GROWTH<br>ACTUAL | DROPPED<br>MEMBERS ACTUAL<br>(including transfers) |  |
| JULY/AUG/SEPT | 2             | 1           | 0             | JULY/AUG/SEPT         | 50                      | 172                     | 76                                                 |  |
| OCT/NOV/DEC   | 1             | 1           | 0             | OCT/NOV/DEC           | 125                     | 32                      | 71                                                 |  |
| JAN/FEB/MAR   | 1             | 1           | 0             | JAN/FEB/MAR           | 75                      | 52                      | 9                                                  |  |
| APR/MAY/JUNE  | 0             | 1           | 0             | APR/MAY/JUNE          | 50                      | 41                      | 169                                                |  |